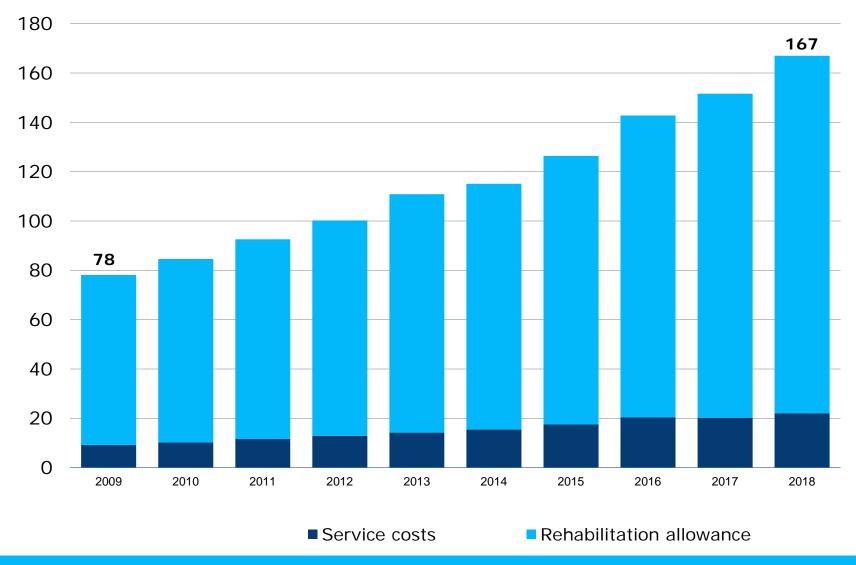

### Rehabilitation expenses

### Rehabilitation expenses in 2009–2018

€ million/at 2018 level