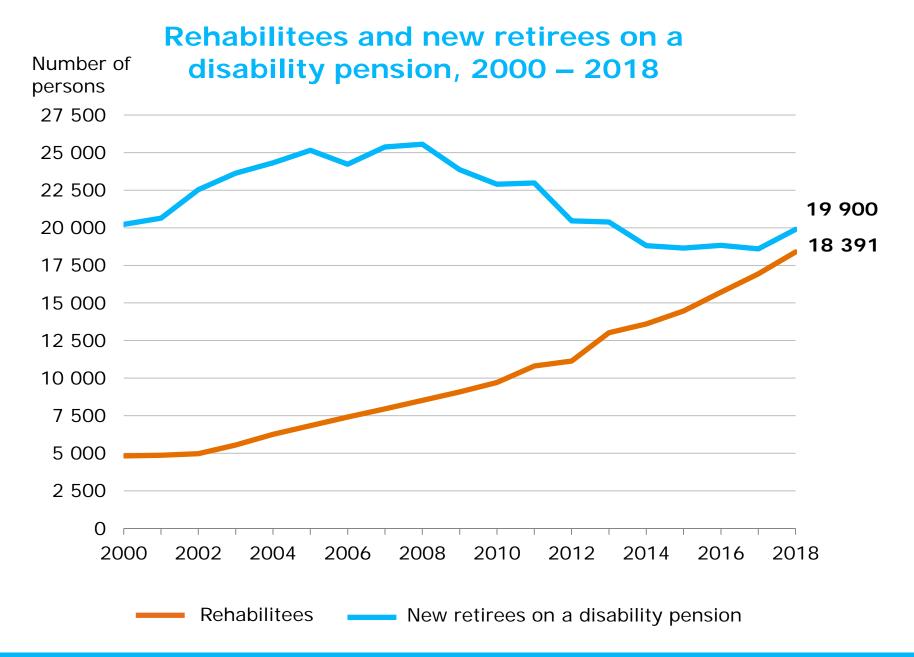

### Rehabilitation within the Earnings-related Pension Scheme 2018

## Persons who received vocational rehabilitation





### Persons who received vocational rehabilitation in 1992 - 2018





## Persons who received vocational rehabilitation in 2005–2018, based on age

#### Rehabilitees



### Rehabilitation services, distribution of usage (%) between 1992 - 2018





### Rehabilitation expenses



### Rehabilitation expenses in 2009–2018

€ million/at 2018 level



## Rehabilitation programmes which have been completed



### Rehabilitation programmes which have been completed in 2009 - 2018





## Rehabilitation programmes which have been completed in 2009 – 2018, estimated results

#### Rehabilitation background





# Follow-up of those completing their rehabilitation in 2015



### Follow-up of those ending their rehabilitation in 2015, based on rehabilitation background



### Follow-up of those end