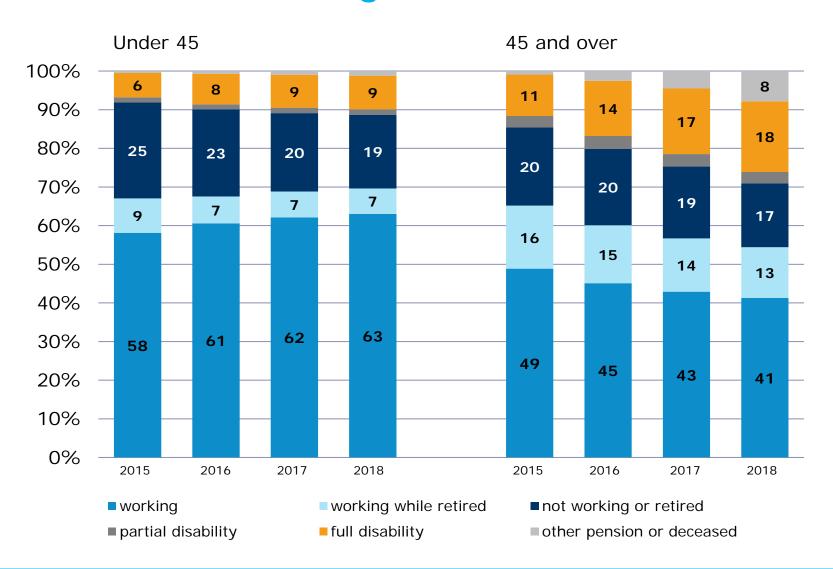

# Follow-up of those completing their rehabilitation in 2015

### Follow-up of those ending their rehabilitation in 2015, based on age