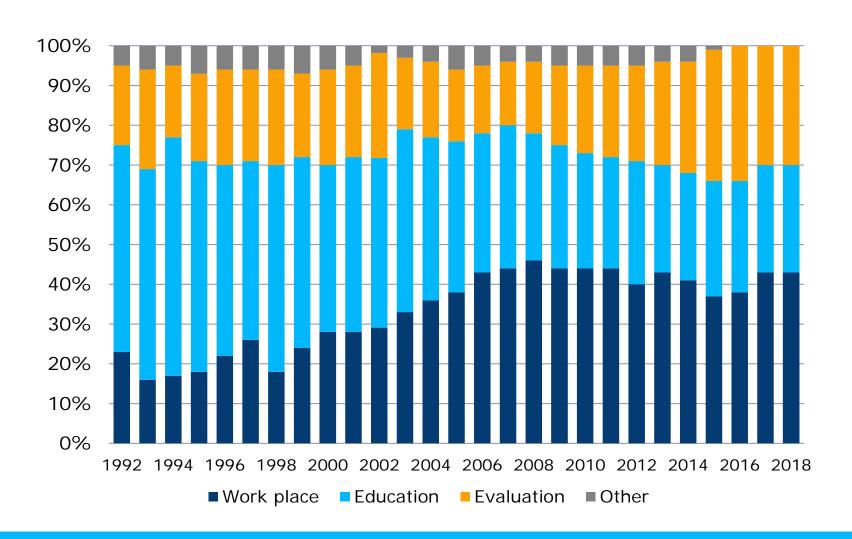

### Rehabilitation within the Earnings-related Pension Scheme 2018

## Persons who received vocational rehabilitation





### Persons who received vocational rehabilitation in 1992 - 2018





## Persons who received vocational rehabilitation in 2005–2018, based on age

#### Rehabilitees



### Rehabilitation services, distribution of usage (%) between 1992 - 2018





### Rehabilitation expenses



### Rehabilitation expenses in 2009–2018

€ million/at 2018 level



## Rehabilitation programmes which have been completed



### Rehabilitation programmes which have been completed in 2009 - 2018





## Rehabilitation programmes which have been completed in 2009 – 2018, estimated results

#### Rehabilitation background





# Follow-up of those completing their rehabilitation in 2015



### Follow-up of those ending their rehabilitation in 2015, based on rehabilitation background



### Follow-up of those ending their rehabilitation in 2015, based on age





### Follow-up of those ending their rehabilitation in 2015, based on gender