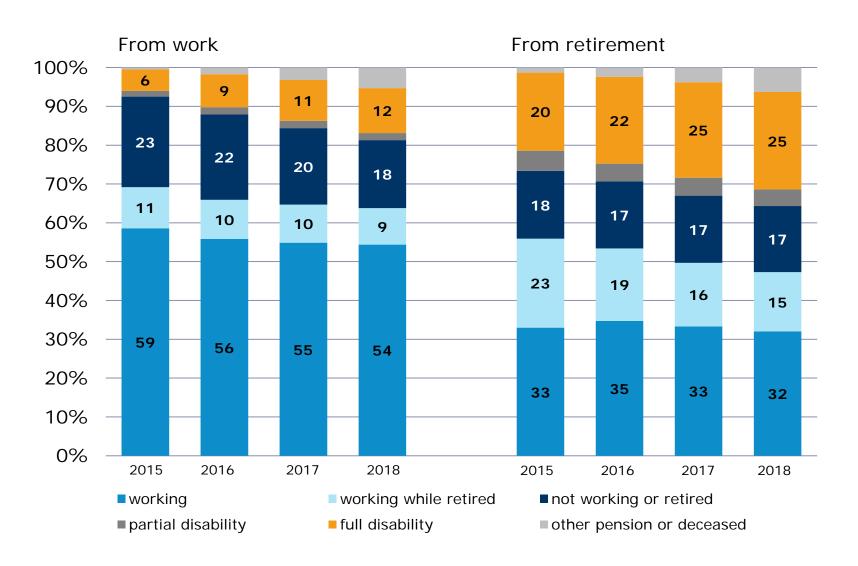

# Follow-up of those completing their rehabilitation in 2015

### Follow-up of those ending their rehabilitation in 2015, based on rehabilitation background