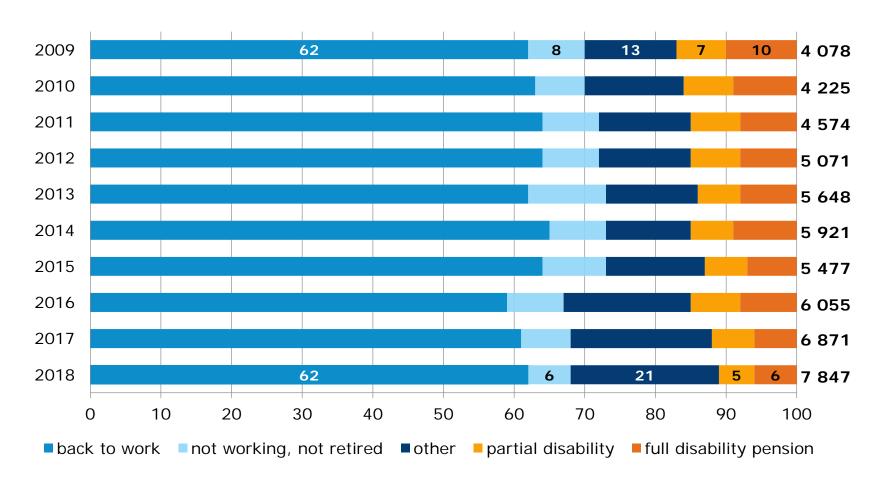

### Rehabilitation programmes which have been completed in 2009 - 2018

## Rehabilitation programmes which have been completed in 2009 – 2018, estimated results