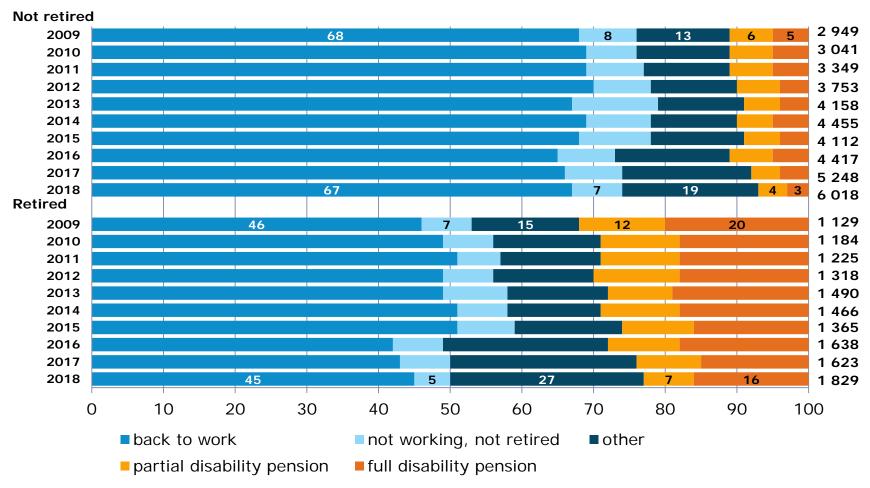

## Rehabilitation programmes which have been completed in 2009 – 2018, estimated results

#### Rehabilitation background