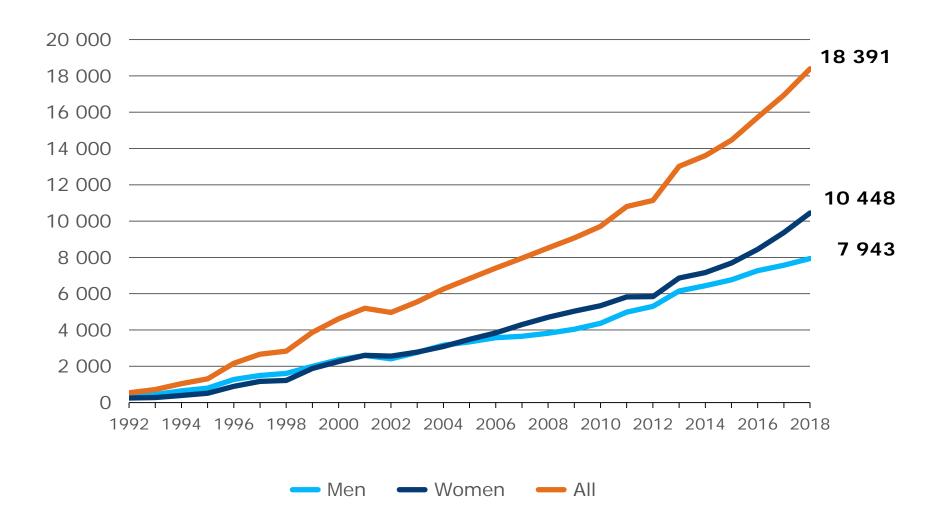

## Persons who received vocational rehabilitation

### Persons who received vocational rehabilitation in 1992 - 2018