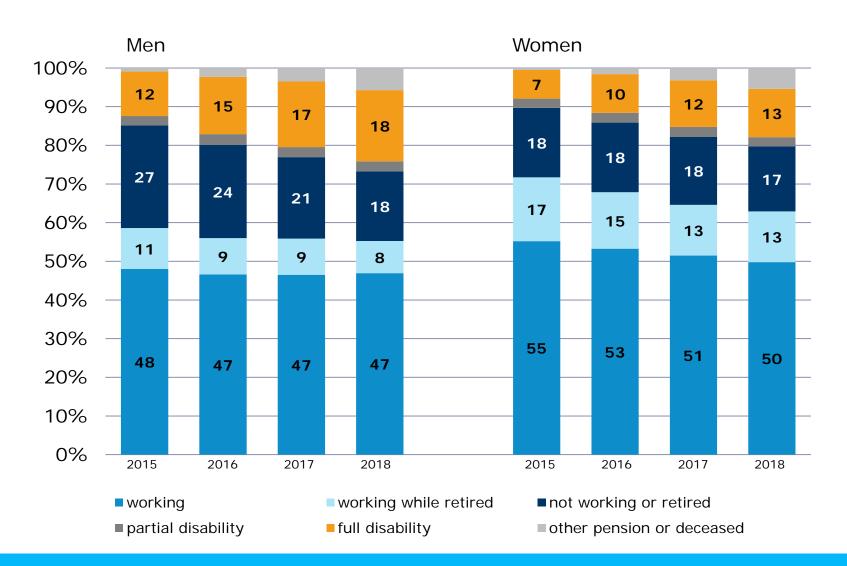

# Follow-up of those completing their rehabilitation in 2015

### Follow-up of those ending their rehabilitation in 2015, based on gender