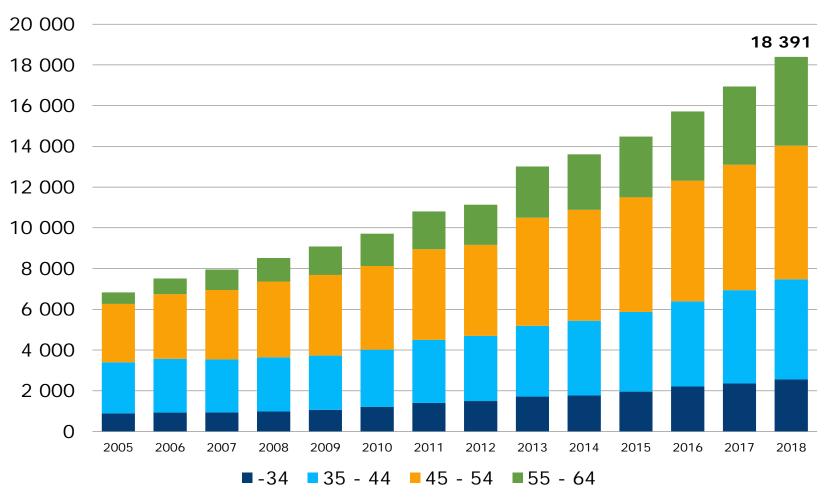

### Rehabilitation within the Earnings-related Pension Scheme 2018

## Persons who received vocational rehabilitation





### Persons who received vocational rehabilitation in 1992 - 2018





## Persons who received vocational rehabilitation in 2005–2018, based on age

#### Rehabilitees



### Rehabilitation services, distribution of usage (%) between 1992 - 2018





### Rehabilitation expenses



### Rehabilitation expenses in 2009–2018

€ million/at 2018 level



## Rehabilitation programmes which have been completed



### Rehabilitation programmes which have been completed in 2009 - 2018





## Rehabilitation programmes which have been completed in 2009 – 2018, estimated results

#### Rehabilitation background





# Follow-up of those completing their rehabilitation in 2015



### Follow-up of those ending their rehabilitation in 2015, based on rehabilitation background



### Follow-up of those ending their rehabilitation in 2015, based on age





### Follow-up of those ending their rehabilitation in 2015, based on gender